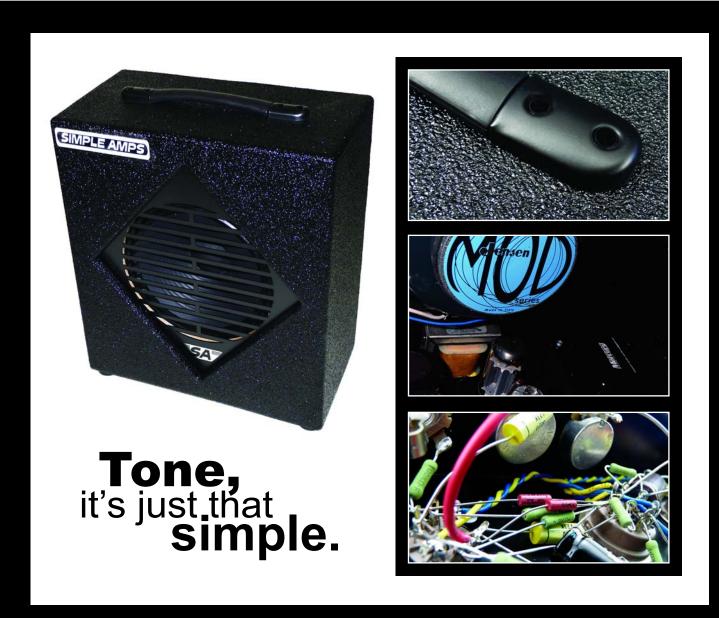

## Simple Amps - TRAVELER

Simple Amps is proud to present the "Traveler" series of guitar amps. This adds a mid-line price point compared to our "Big Iron" series of amplifiers. Even though it comes in at two-thirds the retail of it's bigger siblings the "Traveler" is tricked out with quality components such as Sozo capacitors, Mercury Magnetics transformers and custom made carbon film resistors. A simple two stage preamp and pair of output tubes drive a Jensen 10" MOD speaker mounted in a 9 Ply (1/2) baltic birch cabinet with a heavy duty ruggedized finish. The "Traveler" brings a surprising roar to the table in spite of it's diminutive size. **Available with 6V6,s, 6L6,s or EL34,s.** 

## **Specification - TRAVELER**

All Traveler models have a 1x10 Combo Configuration.

| SA                      | TRAVELER <b>6VA</b>                                                                                                                                                                                                                                                    | TRAVELER <b>34A</b>                                                                                                                                                                                                                                                    | TRAVELER <b>6LA</b>                                                                                                                                                                                                                                                    |
|-------------------------|------------------------------------------------------------------------------------------------------------------------------------------------------------------------------------------------------------------------------------------------------------------------|------------------------------------------------------------------------------------------------------------------------------------------------------------------------------------------------------------------------------------------------------------------------|------------------------------------------------------------------------------------------------------------------------------------------------------------------------------------------------------------------------------------------------------------------------|
| Input                   | High & Low impedance inputs     Volume & Tone controls                                                                                                                                                                                                                 | High & Low impedance inputs     Volume & Tone controls                                                                                                                                                                                                                 | High & Low impedance inputs     Volume & Tone controls                                                                                                                                                                                                                 |
| Preamp<br>Tube          | Electro Harmonix 12AX7     (standard equipment)                                                                                                                                                                                                                        | Electro Harmonix 12AX7     (standard equipment)                                                                                                                                                                                                                        | Electro Harmonix 12AX7     (standard equipment)                                                                                                                                                                                                                        |
| Power Tubes             | • Electro Harmonix 6V6GT's (20 Watt)                                                                                                                                                                                                                                   | • Electro Harmonix EL34's (40 Watt)                                                                                                                                                                                                                                    | • Electro Harmonix 6L6's (40 Watt)                                                                                                                                                                                                                                     |
| Rectification           | • Tube - 5AR4                                                                                                                                                                                                                                                          | • Tube - 5AR4                                                                                                                                                                                                                                                          | • Tube - 5AR4                                                                                                                                                                                                                                                          |
| Transformers            | Mercury Magnetics (Power,<br>Output, and Choke)                                                                                                                                                                                                                        | Mercury Magnetics (Power,<br>Output, and Choke)                                                                                                                                                                                                                        | Mercury Magnetics (Power,<br>Output, and Choke)                                                                                                                                                                                                                        |
| Chassis                 | <ul> <li>All aluminum enclosure</li> <li>Fully Shielded</li> <li>Hand wired board construction</li> <li>Star ground configuration</li> <li>Hand made in Orange County,<br/>California</li> <li>Capacitors - Sozo</li> <li>Custom made carbon film resistors</li> </ul> | <ul> <li>All aluminum enclosure</li> <li>Fully Shielded</li> <li>Hand wired board construction</li> <li>Star ground configuration</li> <li>Hand made in Orange County,<br/>California</li> <li>Capacitors - Sozo</li> <li>Custom made carbon film resistors</li> </ul> | <ul> <li>All aluminum enclosure</li> <li>Fully Shielded</li> <li>Hand wired board construction</li> <li>Star ground configuration</li> <li>Hand made in Orange County,<br/>California</li> <li>Capacitors - Sozo</li> <li>Custom made carbon film resistors</li> </ul> |
| Speaker                 | • Jensen 10" MOD (35 Watt)                                                                                                                                                                                                                                             | • Jensen 10" MOD (50 Watt)                                                                                                                                                                                                                                             | • Jensen 10" MOD (50 Watt)                                                                                                                                                                                                                                             |
| Cabinet<br>Construction | <ul> <li>9 Ply (1/2") Baltic Birch</li> <li>Locking miter joint construction</li> <li>Aluminum speaker baffles</li> <li>Heavy Duty Finish</li> <li>15" x 17" x 8"</li> </ul>                                                                                           | <ul> <li>9 Ply (1/2") Baltic Birch</li> <li>Locking miter joint construction</li> <li>Aluminum speaker baffles</li> <li>Heavy Duty Finish</li> <li>15" x 17" x 8"</li> </ul>                                                                                           | <ul> <li>9 Ply (1/2") Baltic Birch</li> <li>Locking miter joint construction</li> <li>Aluminum speaker baffles</li> <li>Heavy Duty Finish</li> <li>15" x 17" x 8"</li> </ul>                                                                                           |